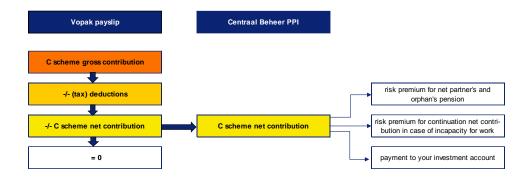

The taxation of the gross contribution in the C scheme takes place via your wage payments. You receive a gross contribution from Vopak each month. The usual deductions are deducted from the gross contribution and the remaining amount compensates the monthly deduction of the net contribution. This net contribution is paid to Centraal Beheer PPI.