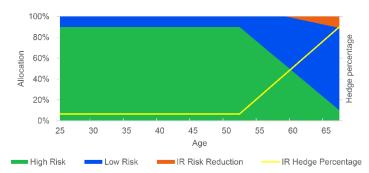

### Offensive LifeCycle from Centraal Beheer PPI

| Investment funds                            | ISIN code    |
|---------------------------------------------|--------------|
| High risk                                   |              |
| Achmea IM ESG Diversified Return Fund       | NL0015001DJ2 |
| Low risk                                    |              |
| Achmea IM ESG Diversified Fixed Income Fund | NL0015001DH6 |
| Interest risk reduction                     |              |
| Achmea IM ESG Diversified Fixed Income Fund | NL0015001DH6 |
| Achmea IM Duration Matching Fund            | NL0015001DM6 |

The main purpose of the different investment categories in the LifeCycle is explained below.

| Portfolio               | Category                                                                                                              | Purpose                                                       |
|-------------------------|-----------------------------------------------------------------------------------------------------------------------|---------------------------------------------------------------|
| High risk               | Equities developed markets, equities upcoming markets, equities real estate, high yield bonds, bonds upcoming markets | Achieve the highest return possible.                          |
| Low risk                | Green bonds                                                                                                           | Reduce investment risk.                                       |
| Interest risk reduction | Government bonds, green bonds                                                                                         | Further reduce investment risk and reduce interest rate risk. |